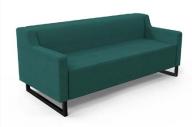

## **Drop Lounge Three Seater**

SIZE

1900W x 700H x 760D x 460 Seat Height

OPTIONS FABRIC Leg/Feet options, with or without arms Made to order in any

Made to order in any fabric, leather or vinyl

**Drop**Three Seater