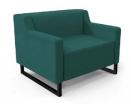

## Drop Lounge Single Seater

SIZE

820W x 700H x 760D x 460 Seat Height

OPTIONS

Leg/Feet options, with or without arms

FABRIC

Made to order in any fabric, leather or vinyl

**Drop** Single Seater