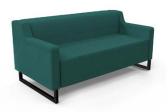

## Drop Lounge Two Seater

SIZE

1400W x 700H x 760D x 460 Seat Height

OPTIONS

Leg/Feet options, with or without arms

FABRIC

Made to order in any fabric, leather or vinyl

**Drop** Two Seater